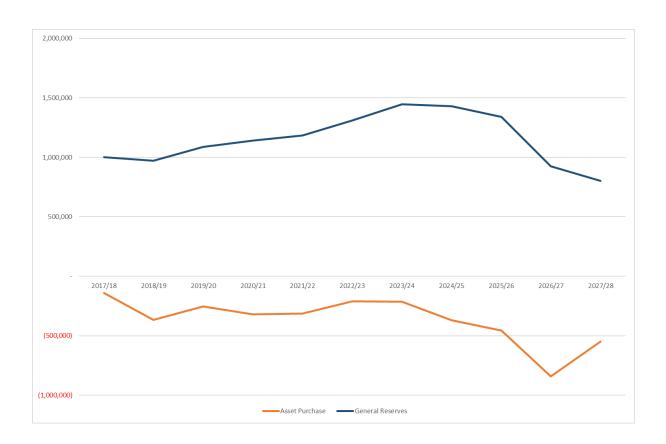

,412       | (314,160)      | 50,000  | 305,884        | 1,183,136              |  |
| 2022/23                  | 1,183,136       | (212,092)      | 50,000  | 291,067        | 1,312,111              |  |
| 2023/24                  | 1,312,111       | (212,683)      | 50,000  | 298,556        | 1,447,984              |  |
| 2024/25                  | 1,447,984       | (370,627)      | 50,000  | 302,530        | 1,429,887              |  |
| 2025/26                  | 1,429,887       | (457,075)      | 50,000  | 316,926        | 1,339,738              |  |
| 2026/27                  | 1,339,738       | (841,050)      | 50,000  | 378,100        | 926,788                |  |
| 2027/28                  | 926,788         | (549,532)      | 50,000  | 375,250        | 802,505                |  |