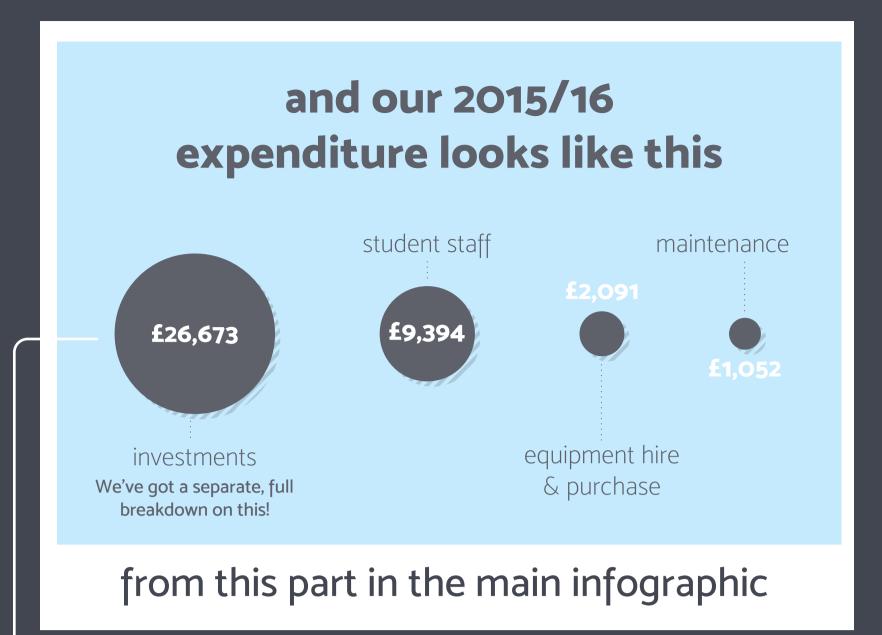

## What are our investments and long-term purchases?

## A full breakdown

For big purchases, we spread the cost across the lifespan of these materials and products – it's standard in financial accounting

Total costs over the γear of 2015/16

| — Total costs over the γear of 2015/16 |                                          |
|----------------------------------------|------------------------------------------|
|                                        | Metric lighting project<br>£171.60       |
|                                        | hazer and smoke machine £172.89          |
|                                        | AV equipment in Metric £286.14           |
|                                        | cloakroom & entry systems<br>£356.00     |
|                                        | projector & TV screen<br>£433.80         |
|                                        | <b>Pioneer &amp; Matrix pair</b> £531.36 |
|                                        | <b>folding tables and chairs</b> £592.68 |
|                                        | noughts & crosses seating £625.68        |
|                                        | cubed seating and table<br>£683.28       |
|                                        | FiveSixEight lighting<br>£886.20         |
|                                        | Funktion One sound system £10,338.00     |
|                                        | Metric refurb (Phase III)<br>£11,593.90  |
|                                        |                                          |