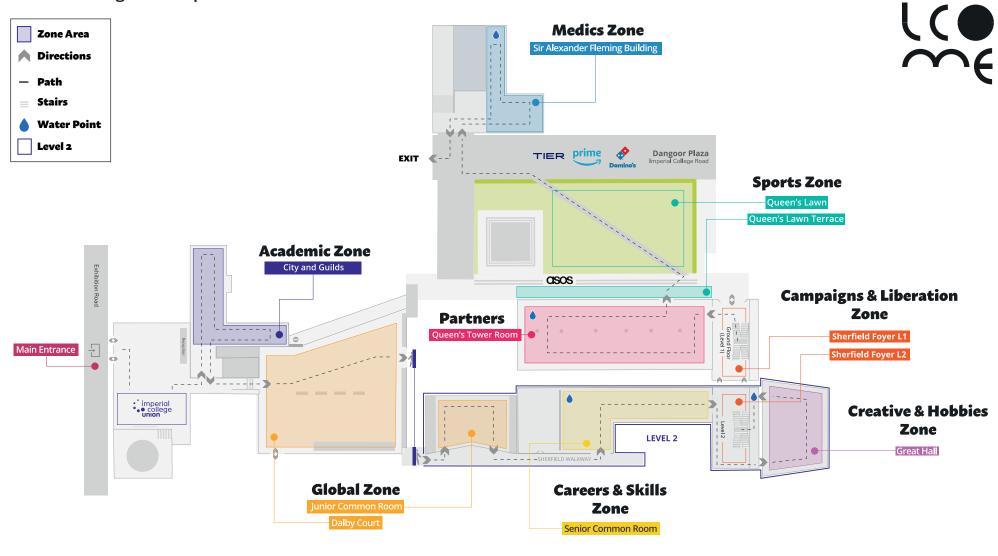

# **WELCOME FAIR MAP**

**South Kensington Campus** 

### Academic Zone (City and Guilds)

Bio Engineering Biochemistry Biology CGCU Chemical Engineering Chemistry Computational Biology Computing Data Science Design Engineering Flectrical Engineering

Geology Geophysics History IC Engineers Without Borders UK

(Sir Alexander Fleming Building)

Asian Medical Students Association

Clinical Genetics Dermatology (ICSM) Friends of Médecins Sans Frontières

Imperial Virtual and Augmented Reality Infectious Diseases Society

TeddyBear Hospital Vision GradMed (ICSM)

Respiratory

A Cappella Alternative Music AnimeSoc Astronomy Big Band Bridge Chamber Choir

(Great Hall)

Creative & Hobbies Zone

Chamber Music Chess Choir Comedy Society Dance - Funkology

#### **Global Zone** (Junior Common Room)

Nigerian Overseas Christian Fellowship Pakistan PASS Portuguese Speaking Project Nepal Puniabi Raincatcher Imperial RED Project Borneo Romanian Scandinavian Sensible Drug Policy Sexpression Singapore South Asian Society Spanish Sri Lankan Taiwan Thai Turkish VegSoc Welsh Society Wiki Project Wind Band

### Careerss & Skills Zone (Senior Common Room)

Consultancy Debating Algorithmic Trading Climate Entrepreneurs Energy Entrepreneurs FemTech Finance FinTech First Aid Investment Model United Nations

Sign Language TedX

## (Queen's Lawn + Queen's Lawn Terrace)

Karate

Kendo

Krav Society

Netball (ICSM)

Netball (RSM)

Rifle & Pistol

Rugby - Womens Shaolin Kung-Fu

Golf Handball Hockey Hockey (RSM) Hockey Mens (ICSM) Hockey Womens (ICSM) Ice Hockey Jiu Jitsu (Aiuchi)

Judo Ju-Jitsu

**Campaigns & Liberation Zone** (Sherfield Foyer (L1+L2))

LGBTQ+ Mental Health Disabilities Ethics & Environment Gender Equality International Working class Interfaith ICUs Too Climate Action

#### **Partners**

ASOS

HTB Church

WELCOME **FAIR**2022 1Day sooner Acts Church Amazon Prime Anthony Nolan Chinese Church in London Christ Church Mayfair Christ Church Kensington Discover South Kensington Good News for Everyone! Graduate Recruitment Bureau